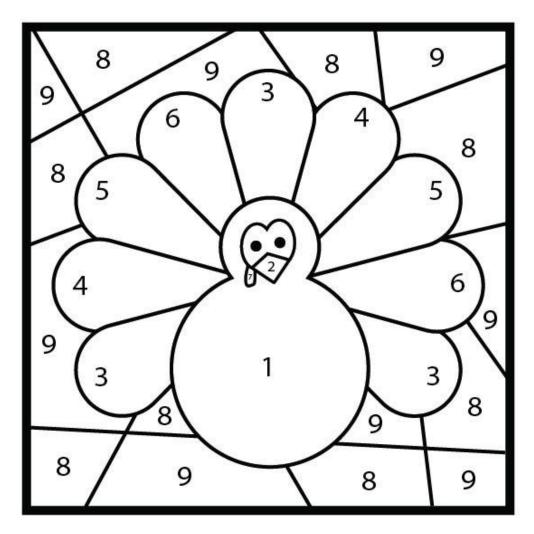

**Anexo:** Imprimir o trazar las figuras

1: Brown 2: Yellow 3: Purple 4: Blue 5: Pink 6: Green 7: Red 8: Yellow Orange 9: Orange