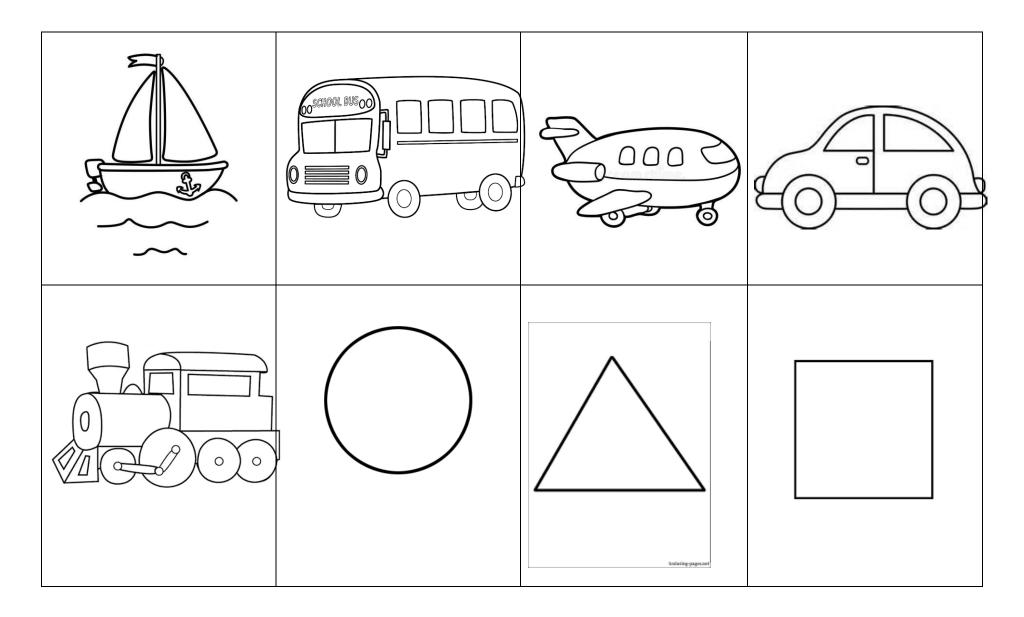

## Agenda Semanal

| SECCIÓN Y GRADO          |                                                                                                                                                                                                                                                                                         |                                                                                                                                                                                                      | Inglés, Kinder I                                                                   |                                                                                                                   |                 |  |
|--------------------------|-----------------------------------------------------------------------------------------------------------------------------------------------------------------------------------------------------------------------------------------------------------------------------------------|------------------------------------------------------------------------------------------------------------------------------------------------------------------------------------------------------|------------------------------------------------------------------------------------|-------------------------------------------------------------------------------------------------------------------|-----------------|--|
| GRUPO                    |                                                                                                                                                                                                                                                                                         |                                                                                                                                                                                                      | A                                                                                  |                                                                                                                   |                 |  |
| PROFESORA                |                                                                                                                                                                                                                                                                                         | Miss Katya                                                                                                                                                                                           | Miss Katya                                                                         |                                                                                                                   |                 |  |
| ACTIVIDADES<br>SEMANALES |                                                                                                                                                                                                                                                                                         |                                                                                                                                                                                                      | Del 22 al 26 de noviembre del 2021.                                                |                                                                                                                   |                 |  |
| Topic                    | MONDAY                                                                                                                                                                                                                                                                                  | TUESDAY                                                                                                                                                                                              | WEDNESDAY                                                                          | THURSDAY                                                                                                          | FRIDAY          |  |
| English Unit 3           | Warmer: Hello Song.  Vocabulary: car, bus, train, boat and plane  Student's book: p. 46 and 47.  Structure: "Do you have a bus/ car?"  Notebook: Color and paste the car, boat and plane.  Imprimir o copiar anexo 1. Shapes and means of transportation. Model for thanksgiving crown. | Warmer: Hello song Vocabulary: head, ears, arms, body, legs, and hands. Review: Shapes. Activity book: p 42 and 43. color  Notebook: Color and paste the train and the bus.  Bye, bye good bye song. | triangle.  Numeracy book: p 18  Structure: "How many windows are there? There are" | Student's book p, 48 and 49Watch, listen and singListen and count.  *SPECIAL ACTIVITY: MAKE A THANKSGIVING CROWN. | MONTHLY MEETING |  |
|                          | Good bye song.                                                                                                                                                                                                                                                                          |                                                                                                                                                                                                      | 2000 270 00119.                                                                    |                                                                                                                   | 18              |  |

**Anexo:** Imprimir o trazar las figuras

1: Brown 2: Yellow 3: Purple 4: Blue 5: Pink 6: Green 7: Red 8: Yellow Orange 9: Orange