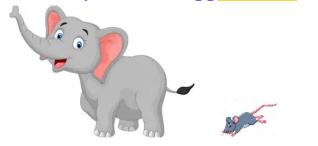

## Examples:

The elephant is bigger than the mouse.



## Examples:

The ruler is longer than the pencil.



The ice cream shop is smaller than the bookshop.



S ICE CREAM

| PRACTICE: Read and choose the correct option. |                |                 |
|-----------------------------------------------|----------------|-----------------|
| 1.A tree is                                   | a rat.         |                 |
| a) tall than                                  | b) taller than | c) the tal      |
| 2. Canada is                                  | Cancun.        |                 |
| a) colder than                                | b) the cold    | c) cold         |
| 3.A shark is                                  | a goldfi       | sh.             |
| a) bigger than                                | b) the bigger  | c) bigger       |