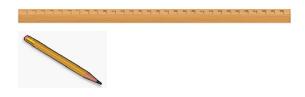

## Examples:

The ruler is longer than the pencil.

The ice cream shop is smaller than the bookshop.

S ICE CREAM

| PRACTICE: Read and choose the correct option. |                |                 |
|-----------------------------------------------|----------------|-----------------|
| 1.A tree is                                   | a rat.         |                 |
| a) tall than                                  | b) taller than | c) the tal      |
| 2. Canada is                                  | Cancun.        |                 |
| a) colder than                                | b) the cold    | c) cold         |
| 3.A shark is                                  | a goldfi       | sh.             |
| a) bigger than                                | b) the bigger  | c) bigger       |
| 4. An airplane is _                           | a bicycle      | •               |
| a) fast than                                  | b) faster than | c) the fast     |
| 5. Rocks are                                  | balloons.      |                 |
| a) heavy than                                 | b) the heavy   | c) heavier than |
|                                               |                |                 |
| Now check your Answers:                       |                |                 |
| 1.b                                           |                |                 |
| 2.a                                           |                |                 |
| 3.a                                           |                |                 |
| 4.b                                           |                |                 |
| 5.c                                           |                |                 |